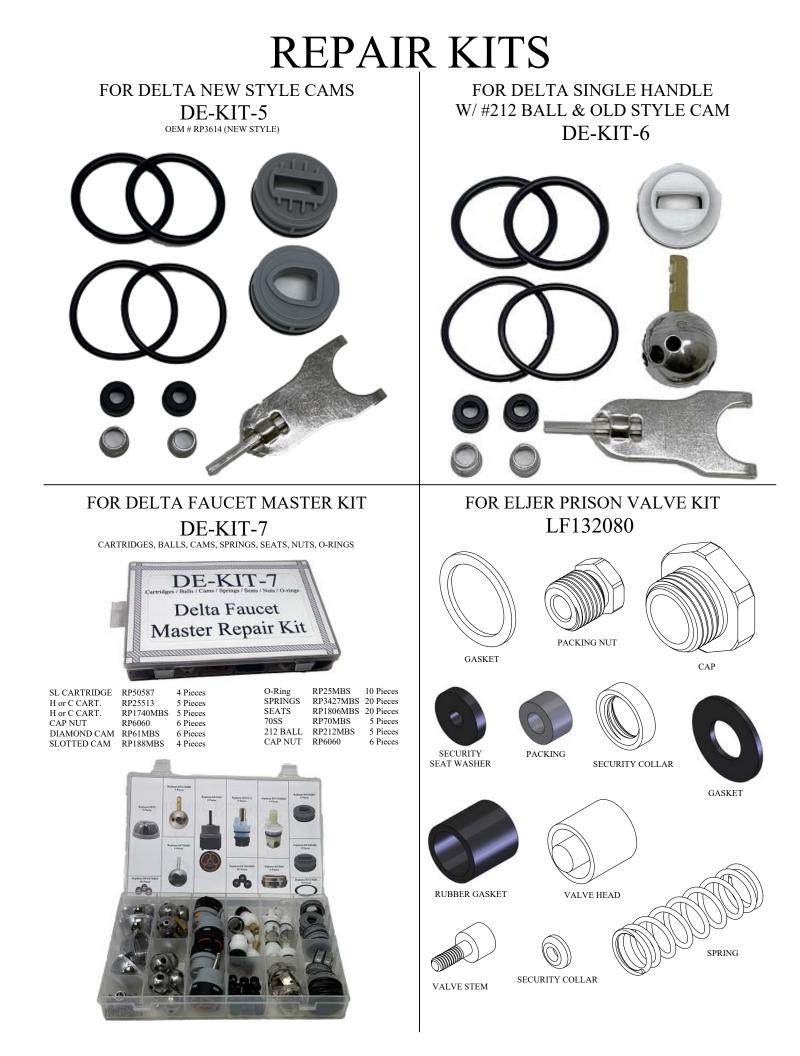

## **REPAIR KITS**

FOR DELTA SINGLE HANDLE W/ #70SS BALL DE-KIT-1 Oem # RP3614 (OLD STYLE) FOR DELTA NEW STYLE SEAT SPRING COMBO KIT DE KIT 2

FOR DELTA SINGLE HANDLE W/ #70SS BALL & NEW STYLE CAM DE-KIT-3 OEM# RP77738