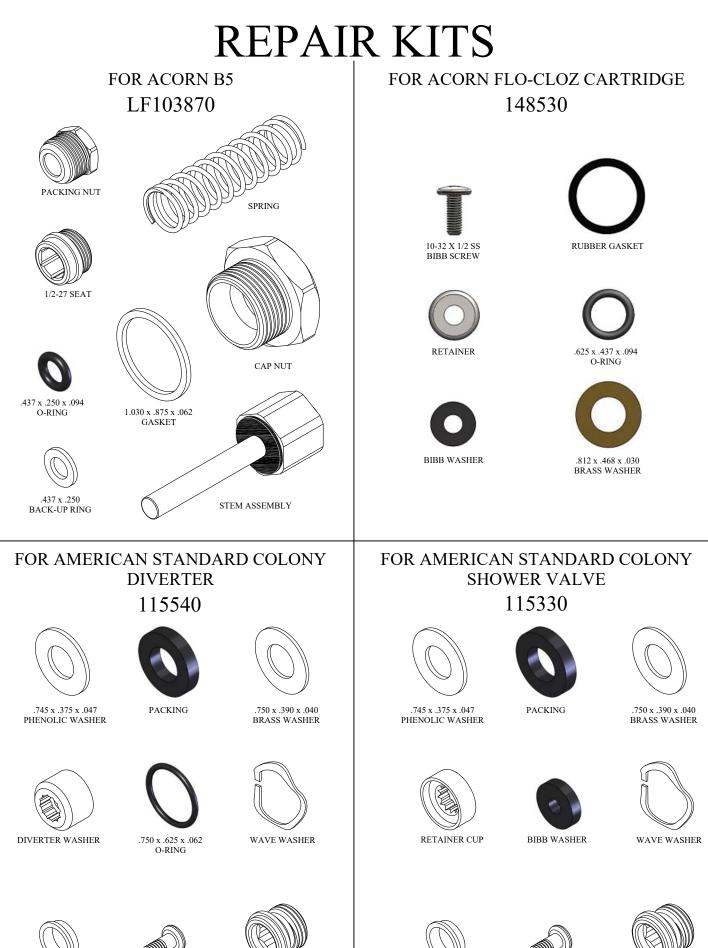

## **REPAIR KITS**

FOR DELTA SINGLE HANDLE W/ #70SS BALL DE-KIT-1 Oem # RP3614 (OLD STYLE) FOR DELTA NEW STYLE SEAT SPRING COMBO KIT DE KIT 2

FOR DELTA SINGLE HANDLE W/ #70SS BALL & NEW STYLE CAM DE-KIT-3 OEM# RP77738