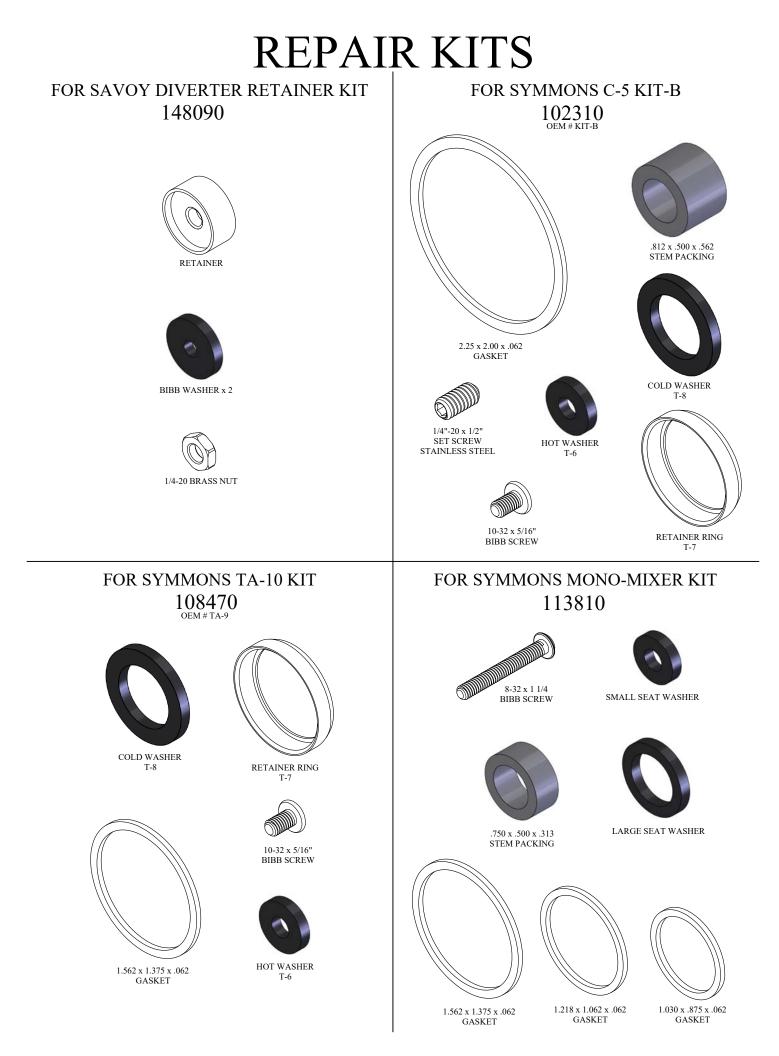

SEAL

8-32 x 3/8 BIBB SCREW

1/2-20 SEAT

<sup>1/2-2</sup> 





## **REPAIR KITS**

FOR DELTA SINGLE HANDLE W/ #70SS BALL DE-KIT-1 Oem # RP3614 (OLD STYLE) FOR DELTA NEW STYLE SEAT SPRING COMBO KIT DE KIT 2







FOR DELTA SINGLE HANDLE W/ #70SS BALL & NEW STYLE CAM DE-KIT-3 OEM# RP77738









## **REPAIR KITS** FOR KOHLER PRISON VALVE KIT FOR KOHLER PRISON VALVE KIT 134180 OEM # 30132 LF115100 SPRING SPRING SEAT WASHER GASKETS PLUNGER STEMS SPRINGS FOR PRISON VALVE $\bigcirc$ DASHPOT PLUNGER STEM FOR PRISON VALVE SPRINGS O-RING

RUBBER GASKETS

SEAT WASHERS

## FOR PRICE PFISTER LAV CERAMIC CARTRIDGE 910-900 KIT 135140

GASKET



RUBBER GASKET



CERAMIC DISC 1/4 TURN

CERAMIC DISC 1/4 TURN





O-RINGS

FOR KOHLER VALVET KIT

152380



& SCREW





.812 x .468 x .030 BRASS WASHER