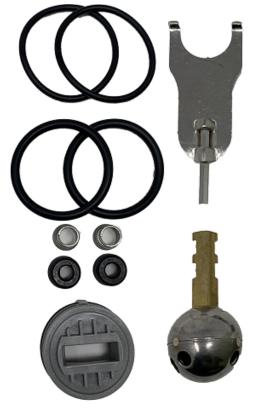

## **REPAIR KITS**

FOR DELTA SINGLE HANDLE W/ #70SS BALL DE-KIT-1 Oem # RP3614 (OLD STYLE) FOR DELTA NEW STYLE SEAT SPRING COMBO KIT DE KIT 2

FOR DELTA SINGLE HANDLE W/ #70SS BALL & NEW STYLE CAM DE-KIT-3 OEM# RP77738