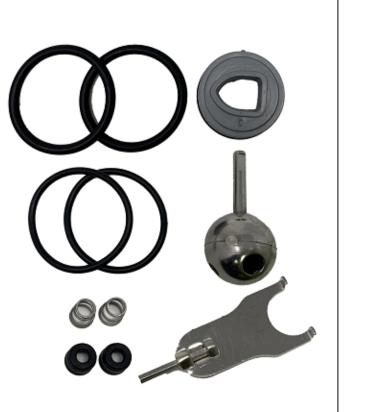

## **REPAIR KITS**

FOR DELTA SINGLE HANDLE W/ #70SS BALL DE-KIT-1 Oem # RP3614 (OLD STYLE) FOR DELTA NEW STYLE SEAT SPRING COMBO KIT DE KIT 2

FOR DELTA SINGLE HANDLE W/ #70SS BALL & NEW STYLE CAM DE-KIT-3 OEM# RP77738