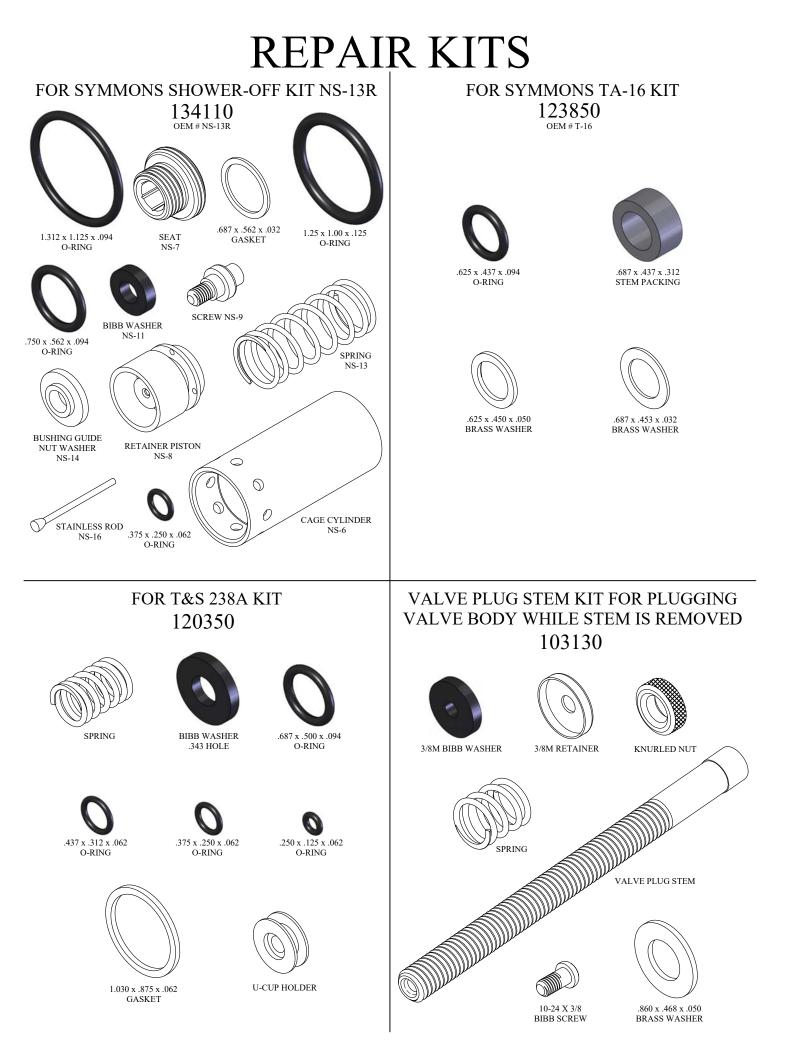

EAL

8-32 x 3/8 BIBB SCREW

1/2-20 SEAT

<sup>1/2-2</sup> 





## **REPAIR KITS**

FOR DELTA SINGLE HANDLE W/ #70SS BALL DE-KIT-1 Oem # RP3614 (OLD STYLE) FOR DELTA NEW STYLE SEAT SPRING COMBO KIT DE KIT 2







FOR DELTA SINGLE HANDLE W/ #70SS BALL & NEW STYLE CAM DE-KIT-3 OEM# RP77738









## **REPAIR KITS** FOR KOHLER PRISON VALVE KIT FOR KOHLER PRISON VALVE KIT 134180 OEM # 30132 LF115100 SPRING SPRING SEAT WASHER GASKETS PLUNGER STEMS SPRINGS FOR PRISON VALVE $\bigcirc$ DASHPOT PLUNGER STEM FOR PRISON VALVE SPRINGS O-RING

RUBBER GASKETS

SEAT WASHERS

## FOR PRICE PFISTER LAV CERAMIC CARTRIDGE 910-900 KIT 135140

GASKET



RUBBER GASKET



CERAMIC DISC 1/4 TURN

CERAMIC DISC 1/4 TURN





O-RINGS

FOR KOHLER VALVET KIT

152380



& SCREW





.812 x .468 x .030 BRASS WASHER