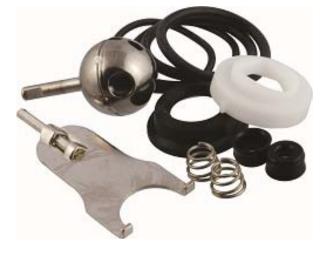

## **REPAIR KITS**

FOR DELTA SINGLE HANDLE W/ #70SS BALL DE-KIT-1 Oem # RP3614 (OLD STYLE) FOR DELTA NEW STYLE SEAT SPRING COMBO KIT DE KIT 2

FOR DELTA SINGLE HANDLE W/ #70SS BALL & NEW STYLE CAM DE-KIT-3 OEM# RP77738