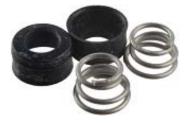

## **REPAIR KITS**

FOR DELTA SINGLE HANDLE W/ #70SS BALL DE-KIT-1 Oem # RP3614 (OLD STYLE) FOR DELTA NEW STYLE SEAT SPRING COMBO KIT DE KIT 2

FOR DELTA SINGLE HANDLE W/ #70SS BALL & NEW STYLE CAM DE-KIT-3 OEM# RP77738